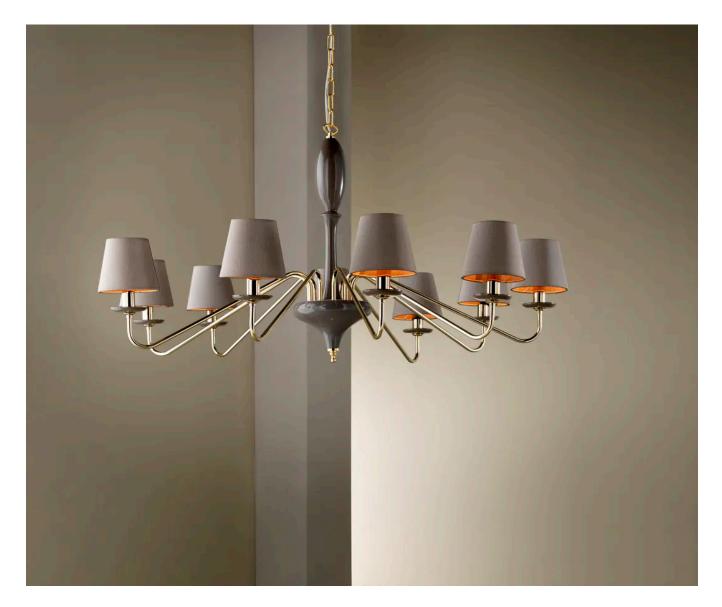

©Innovative Design Studio by IDG

Inspired by the iconic Murano glass models of the 1920s, the collection reimagines traditional design while allowing for modern customization. It features handcrafted lampshades paired with a versatile chromatic combination of metals and ceramics, resulting in a unique balance between old-world craftsmanship and contemporary st These suspensions, with their lightness and wide range of combinations, offer endles possibilities for creating distinctive looks, ensuring that every piece of furniture benefithem becomes part of an exquisite statement.

©Innovative Design Studio by IDG

The Divina collection is more than just a lighting fixture; it's a work of art that transce time and trends. Its presence in any space elevates the decor, infusing it with a touch modernity and an air of sophistication that is truly captivating.