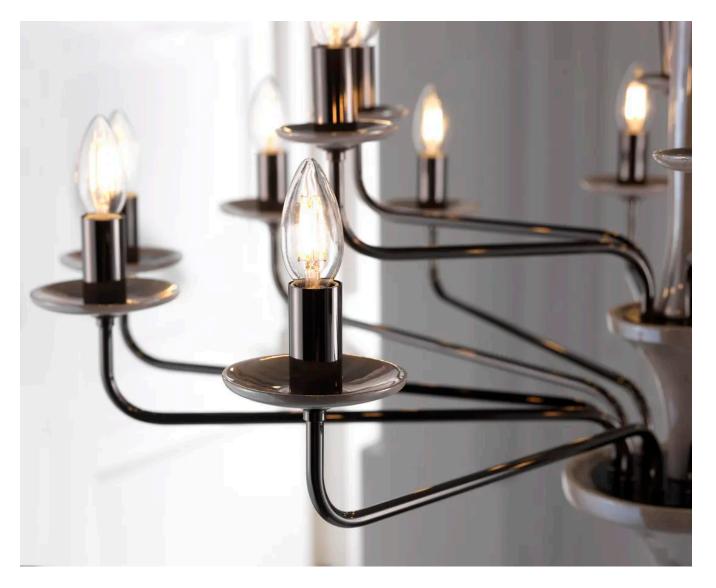

©Innovative Design Studio by IDG

Inspired by the iconic Murano glass models of the 1920s, the collection reimagines traditional design while allowing for modern customization. It features handcrafted lampshades paired with a versatile chromatic combination of metals and ceramics, resulting in a unique balance between old-world craftsmanship and contemporary st These suspensions, with their lightness and wide range of combinations, offer endles possibilities for creating distinctive looks, ensuring that every piece of furniture benefithem becomes part of an exquisite statement.

©Innovative Design Studio by IDG

The Divina collection is more than just a lighting fixture; it's a work of art that transce time and trends. Its presence in any space elevates the decor, infusing it with a touch modernity and an air of sophistication that is truly captivating.